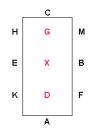

Bell will ring to signal that rider must commence set test (a simple display of flatwork). The entry onto centre line at A may be from within arena at riders discretion.

| TEST To be ridden from memory |                  |                                                                                                                                                                | Max.<br>Mark |
|-------------------------------|------------------|----------------------------------------------------------------------------------------------------------------------------------------------------------------|--------------|
| 1                             | A                | Enter at Working Trot                                                                                                                                          | 10           |
|                               |                  | From X proceed directly to                                                                                                                                     |              |
|                               | M                | Working Trot                                                                                                                                                   |              |
| 2                             | С                | Serpentine 3 loops each loop to go to side of arena finishing at A                                                                                             | 10           |
| 3                             | FXH              | Change rein showing some lengthened strides ( <b>Not required for 4 year olds</b> )                                                                            | 10           |
| 4                             | Between<br>H & C | Working canter right                                                                                                                                           | 10           |
|                               | С                | Circle right 20m diameter                                                                                                                                      |              |
| 5                             | MXK              | Change rein with transition to trot between X and K                                                                                                            | 10           |
| 6                             | Between K & A    | Working canter left                                                                                                                                            | 10           |
|                               | A                | Circle left 20m diameter                                                                                                                                       |              |
| 7                             | Between<br>A & F | Working Trot                                                                                                                                                   | 10           |
|                               | Between<br>F & B | Medium Walk                                                                                                                                                    |              |
| 8                             | В                | Half 20m circle left. Free walk on a long rein.                                                                                                                | 10           |
|                               | Е                | Medium Walk                                                                                                                                                    |              |
| 9                             | Between          | Working Trot                                                                                                                                                   | 10           |
|                               | E & K            |                                                                                                                                                                |              |
|                               | A                | Turn onto centre line.                                                                                                                                         |              |
|                               | X                | Halt. Salute.                                                                                                                                                  |              |
|                               |                  | Leave arena at A.                                                                                                                                              |              |
| 10                            |                  | Overall Impression (Horse's athletic quality, type and confirmation showing paces with freedom, rhythm and balance that give rideability for future progress.) | 20           |